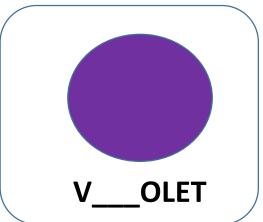

|         |

Look! The \_\_\_\_\_ is eating the leaves on the tall tree.

**Giraffe** Monkey Lion Hippo



| Name : |  |
|--------|--|
|        |  |

## **Transportation**

Please complete the sentence below using the word provided and draw the scene in the box.

| _ |  |  |
|---|--|--|

is sailing on the ocean. The **Train Airplane** Car **Boat** 



| Name : |  |  |
|--------|--|--|
|        |  |  |

## **My Little Dog**



Hello! My name is Sam.

This is my dog, Bobby.

We love to play ball together.

Bobby likes to eat meat.

Bobby is my best friend!

What is the name of Sam's dog?

What activity do Sam and Bobby like to do together?

What food does Bobby like?

Who is Sam's best friend?



Name : \_\_\_\_\_

#### Please find the missing vowels.

U Α E I O











Name:

### Please circle the answers that are rhyme.

Ball

Cat

Call

Act

Fell

Hat

Sing

Happy

Play

Crispy

Clay

Lovely

**Bear** 

Sick

Near

**Kick** 

**Carry** 

Fig



| Name : |  |
|--------|--|
|        |  |

## Please check the boxes of the word that are rhyme.

| Take  | Bay   |
|-------|-------|
| Bake  | Fate  |
| Kick  | Way   |
| Room  | Tall  |
| Broom | Born  |
| Noon  | Corn  |
| Small | Sweet |
| Mall  | Hit   |
| Pour  | Feet  |



| Name : |  |
|--------|--|
|        |  |

#### **Draw and Tell**

#### Please read the following passage and draw the scenario in the box below.

Today is a sunny day. Tom and his parents are going to the park. In the park, there are three things, a seesaw, a slide and a swing. In the middle of the park, there is a water fountain. Lo