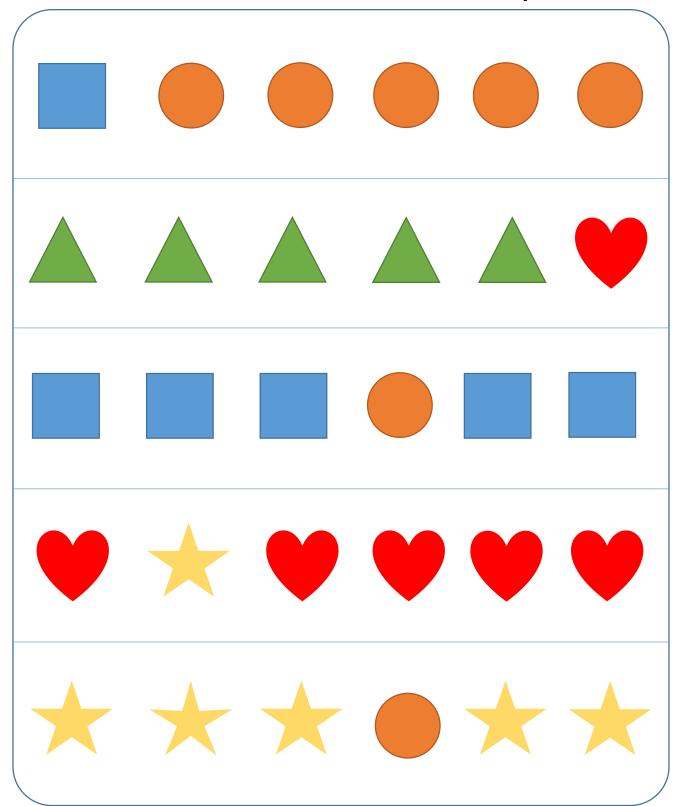

gram

Diamond



## Please find the missing letter for the vocabularies.

C Н P T R D



urtle





amster









#### Please circle the correct vowel for the words.



o rfish St



Dolph i n







llyfish



ahorse



# Please follow the instruction and colour the shapes.



A Blue Circle



A Pink Pentagon



A Black Square



An Orange Triangle



A Grey Oval



A Brown Rectangle



## What are the correct names for the transportation? Please match them up.



**Tram** 



Mini bus



Bus



**Taxi** 



#### Please read the instructions and colour the pictures below.



The tiger is orange and he has black stripes.



The grapes are green and purple.



The blue dolphin has a grey colour tummy.



The beach ball is pink and blue.



## Please find and circle the different shapes.