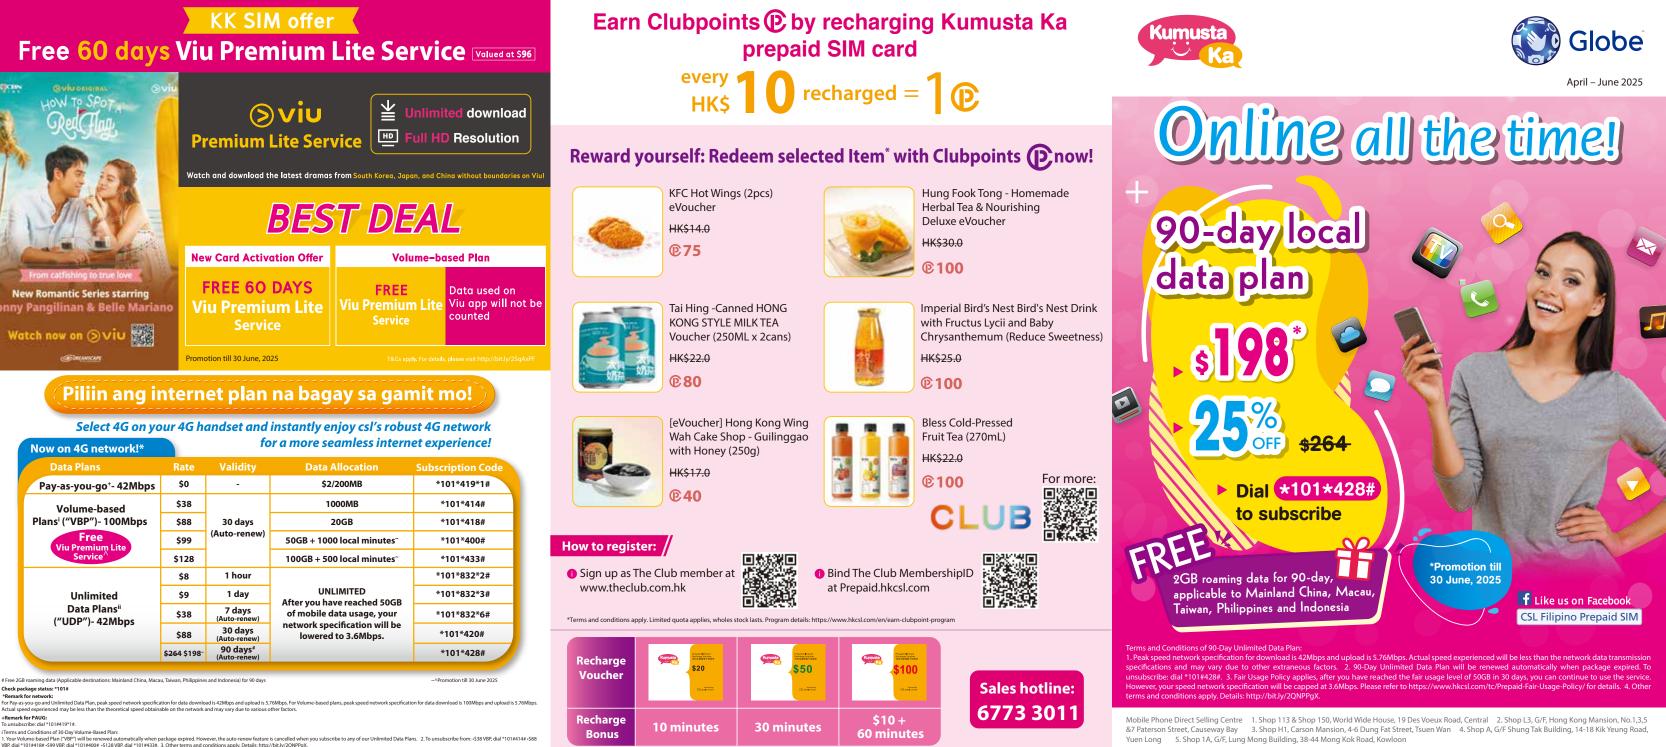

Gamitin ang Kumusta Ka SIM

mo sa susunod na bakasyon!

April – June 2025

• Rollover data\*

**F** Like us on Facebook **CSL Filipino Prepaid SIM** 

| Applicable Destination                                            | Package                | Charge            | Subscription code |
|-------------------------------------------------------------------|------------------------|-------------------|-------------------|
| Mainland China,<br>Macau, Taiwan,<br>Philippines and<br>Indonesia | Roaming<br>1-Day pass  | \$28/1GB/day      | * 101 * 402 #     |
|                                                                   | Roaming<br>30-Day pass | \$48/1.5GB/30days | * 101 * 403 #     |
|                                                                   |                        | \$70/3GB/30days   | * 101 * 404 #     |

Terms and conditions of Mobile Data Roaming Service:

1. The Roaming data package is not applicable to aircraft/Maritime/Satellite roaming. Roaming data usage is not applicable to BitTorrent, P2P, FTP applications. 2. The cutoff-time is 23:59 HK Time of the last day of the package. Any unused entitlement will be forfeited after the cut-off time.

3. Other terms and conditions apply. Details: http://bit.ly/2QNPPgX